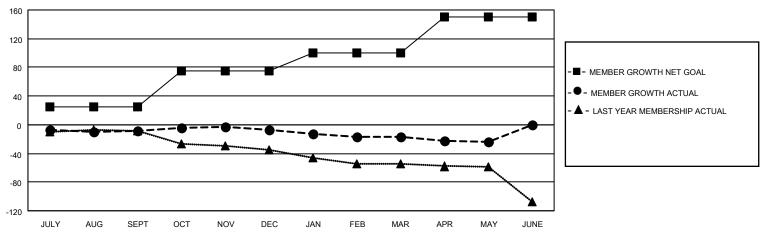

## GOALS AND ACTUAL MEMBERS CUMULATIVE

| DROPPED CLUBS: 2 |     | 36 CLUBS OF 56 ADDED 1 OR<br>MORE NEW MEMBERS | GENDER DISTRIBUTION                 |              |  |
|------------------|-----|-----------------------------------------------|-------------------------------------|--------------|--|
|                  |     | WORL NEW WEWBERG                              | MALE                                | 814 (64.25%) |  |
|                  |     |                                               | FEMALE 453 (35.75%)                 |              |  |
| DROPPED MEMBERS  |     |                                               | NON BINARY                          | 0 (0.00%)    |  |
|                  |     |                                               | PREFER NOT TO ANSWER 0 (0.00%)      |              |  |
| DECEASED         | 30  |                                               |                                     | ,            |  |
| CLUB CANCELLED   | 2   | CLICK HERE FOR CUMULATIVE                     | TOTAL FAMILY UNIT MEMBERS           | 3 227        |  |
| OTHER            | 94  | MEMBERSHIP DATA                               |                                     |              |  |
| TOTAL            | 126 |                                               | FAMILY MEMBERS PAYING HALF DUES 114 |              |  |
|                  |     |                                               |                                     |              |  |